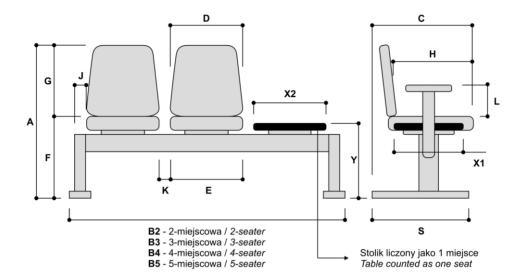

## Model specification :

- 4 seats
- - 4-seater bench
- LL-PAN-G-STN Bench leg
- LL-PAN-S-STRIKE Frame for seat STRIKE for bench

| Overall dimensions (mm)                 |    | From | То | Stroke |
|-----------------------------------------|----|------|----|--------|
| Total height                            | Α  | 760  |    |        |
| Total length for 2-seater bench         | B2 | 1180 |    |        |
| Total length for 3-seater bench         | В3 | 1730 |    |        |
| Total length for 4-seater bench         | B4 | 2280 |    |        |
| Total length for 5-seater bench         | B5 | 2830 |    |        |
| Total depth                             | С  | 610  |    |        |
| Back width                              | D  | 450  |    |        |
| Total width                             | E  | 450  |    |        |
| Height to top of seat                   | F  | 420  |    |        |
| Back height from top of seat            | G  | 340  |    |        |
| Seat depth measured from lumbar support | Н  | 435  |    |        |
| Distance from seat edge to bench edge   | J  | 90   |    |        |
| Distance between seats                  | К  | 100  |    |        |
| Armrest height from top of seat         | L  | 240  |    |        |
| Length of bench leg                     | S  | 610  |    |        |
| Table depth                             | X1 | 450  |    |        |
| Table width                             | X2 | 450  |    |        |
| Height of table from floor              | Y  | 420  |    |        |
|                                         |    |      |    |        |